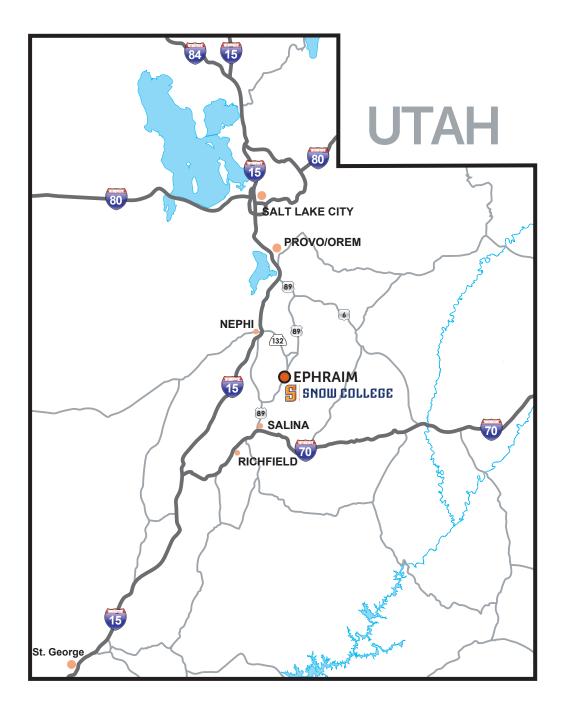

## TRAVEL DIRECTIONS TO EPHRAIM CAMPUS

## Directions from the North . . .

Drive South on I-15 to Exit #225 in Nephi. Turn Left or East onto Utah Highway 132 toward Ephraim/Manti. Follow Utah Highway 132 through the towns of Fountain Green and Moroni. Turn Right or South on US highway 89, proceed to Ephraim. Turn Left at the Stoplight at the intersection of 100 North and proceed about two blocks to the Greenwood Student Center.

## Directions from the South . . .

Driving on I-70 take Exit #54 in Salina. Turn North onto US highway 89, follow Highway 89 through Gunnison (make sure you follow the signs and turn right at the north end of Gunnison) continue on 89 to Ephraim. Turn Right at the Stoplight at the intersection of 100 North and proceed about two blocks to the Greenwood Student Center.