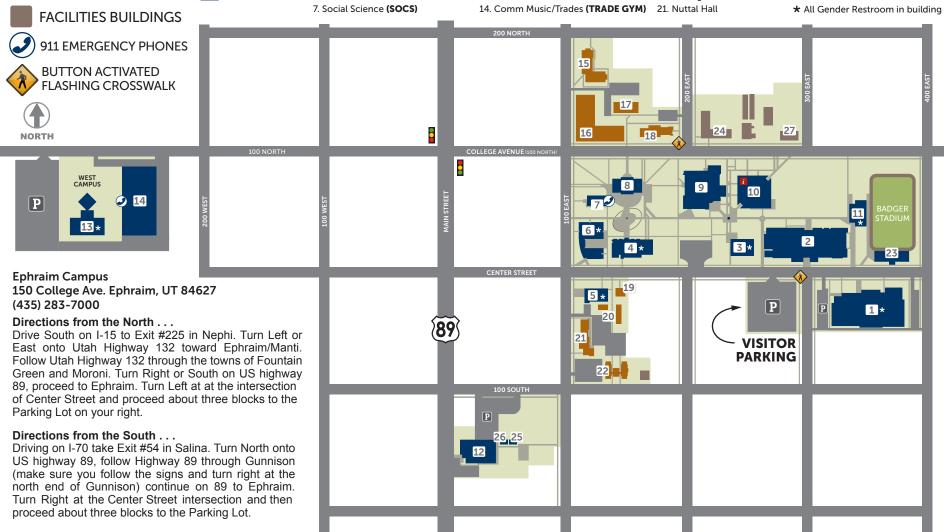

## EPHRAIM CAMPUS MAP

- **VISITOR INFO**
- STUDENT HOUSING & RESIDENTIAL SUITES

## EPHRAIM CAMPUS BUILDINGS

- 1. Horne Activity Center (ACTIV)
- 2. Eccles Performing Arts (ECCLS)
- 3. Lucy Phillips (LPB)
- 4. Karen Huntsman Library (HLIB)
- 5. Home and Family Life (HFST)
- 6. Graham Science Center (GRSC)
- 8. Noyes (NOYES)
- 9. Humanities (HUMAN)
- 10. Greenwood Student Center (GSC)
- 11. Badger Stadium (STDM)
- 12. Business (BUSB)
- 13. Health Science Center (HLTHS)
- 15. Castilleia Hall
- 16. Suites at Academy Square
- 17. Mary Nielson Hall
- 18. Snow Hall
- 19. Greenwood Hall
- 20. Cottages
- 22. Anderson Hall
- 23. Bergeson Athletic Center (BAC)
- 24. Facilities
- 25. Couseling & Wellness Center
- 26. Career Center
- 27. Mail Services